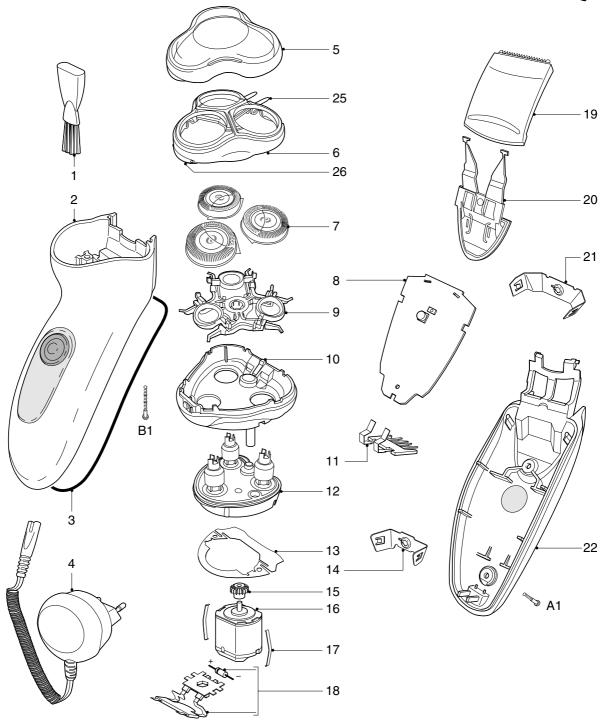

# **PARTS LIST & EXPLODED VIEW**

# HQ7415

| Pos | Service code   | Description        |
|-----|----------------|--------------------|
| 1   | 4822 479 30183 | cleaning brush     |
| 2   | 4222 036 06540 | housing            |
| 3   | 4822 466 12232 | rubber seal        |
| 4   | 4222 036 06790 | power plug         |
|     | 4222 036 07250 | power plug GBR     |
|     | 4222 036 04010 | power plug CAN/ROW |
| 5   | 4222 036 06550 | protecting cap     |
| 6   | 4222 036 06560 | bracket            |
| 7   | 4822 690 10214 | HQ6 shaving heads  |
| 8   | 4222 036 06580 | power modul        |
| 9   | 4822 402 11319 | retaining bracket  |
| 10  | 4222 036 06600 | hair chamber       |
| 11  | 4822 265 11548 | connecting pins    |
| 12  | 4822 522 10762 | driving unit       |
| 13  | 4822 466 12233 | sealing plate      |

| Pos | Service code   | Description           |
|-----|----------------|-----------------------|
| 14  | 4222 036 06610 | bracket small         |
| 15  | 4822 522 10763 | pinion                |
| 16  | 4822 361 11177 | motor                 |
| 17  | 4822 492 71735 | motor clamp           |
| 18  | 4222 036 06620 | connecting strip assy |
| 19  | 4222 036 06630 | trimmer assy          |
| 20  | 4222 036 06640 | trimmer slide assy    |
| 21  | 4222 036 06650 | bracket large         |
| 24  | 4222 036 06670 | cover                 |
| 25  | 4222 036 02950 | spring hinge          |
| 26  | 4222 036 07330 | unlock knob           |
|     |                |                       |
| A1  | 4822 502 14657 | S.t. screw spec/T8    |
| B1  | 4822 502 14544 | S.t. screw 1,8x18/T8  |
|     | 4222 036 06680 | pouch                 |