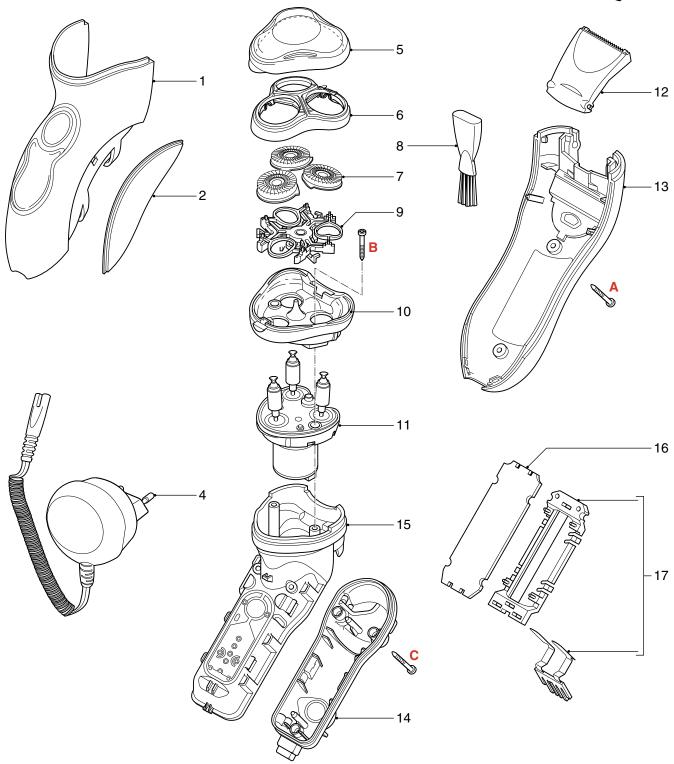

# **EXPLODED VIEW & PARTS LIST**

# HQ8100

| Pos | Service code   | Description       |            |
|-----|----------------|-------------------|------------|
| 1   | 4222 036 12000 | Housing-assy      | HQ8100     |
| 2   | 4222 036 12100 | Grip left & right |            |
| 4   | 4222 036 06790 | Power plug        | EUR        |
|     | 4222 036 03970 | Power plug        | GBR        |
|     | 4222 036 06800 | Power plug        | Can/Tw/Ven |
| 5   | 4222 036 12130 | Prottection cap   | Corona     |
| 6   | 4222 036 12150 | Bracket-assy      |            |
| 7   | 4222 036 11150 | Shaving heads     |            |
| 8   | 4222 036 02770 | Brush             |            |
| 9   | 4222 036 11220 | Holder-assy       |            |

| Pos | Service code   | Description       |
|-----|----------------|-------------------|
| 10  | 4222 036 12160 | Hairchamber       |
| 11  | 4222 036 12170 | Driving unit 15 V |
| 12  | 4222 036 12220 | Trimmer assy      |
| 13  | 4222 036 12240 | Cover-assy        |
| 14  | 4222 036 12200 | Cover assy BB     |
| 15  | 4222 036 12210 | Housing assy BB   |
| 16  | 4222 036 12340 | Power supply      |
| 17  | 4222 036 12400 | Spacer assy       |
|     | 4222 036 11480 | Screw             |