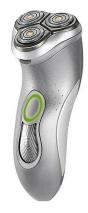

**HQ8100** 

Corona

**Philips Domestic Appliances and Personal Care** 

#### General:

- Mains operation only
- World-wide automatic voltage selection
- Electronic on/off button
- Washable