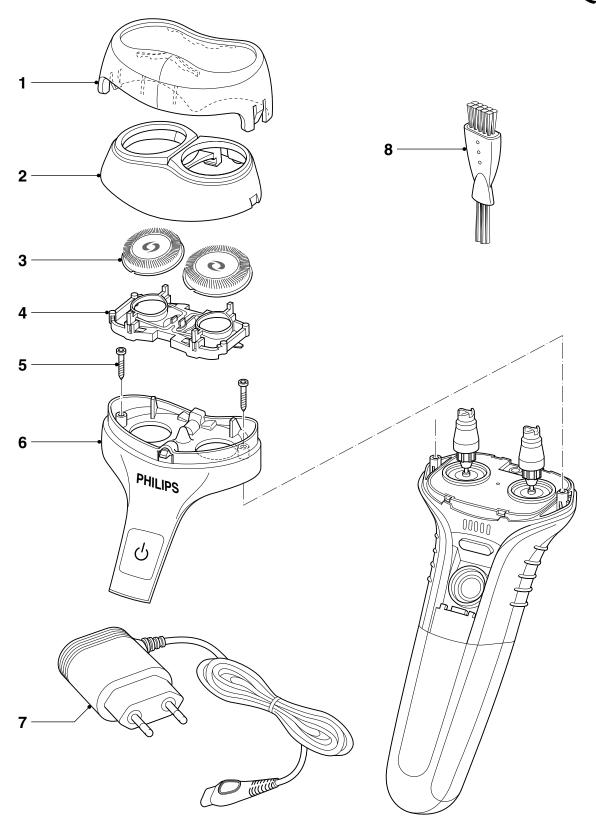

## **OPTIONAL** (accessories)

· No specific issues

Printed in the Netherlands

© Copyright reserved

Subject to modification

| Pos | Service code   | Description    |
|-----|----------------|----------------|
| - 1 | 4222 036 16880 | Protecting cap |
| 2   | 4222 036 23161 | Bracket        |
| 3   | 4222 036 19611 | Shaving heads  |
| 4   | 4222 036 16930 | Holder assy    |

| Pos | Service code   | Description      |
|-----|----------------|------------------|
| 5   | 4822 502 14541 | Screw            |
| 6   | 4222 036 23171 | Hairchamber assy |
| 7   | 4222 036 21770 | Power plug CN    |
|     | 4222 036 20820 | Power plug HK    |
| 8   | 4222 036 02770 | Cleaning brush   |