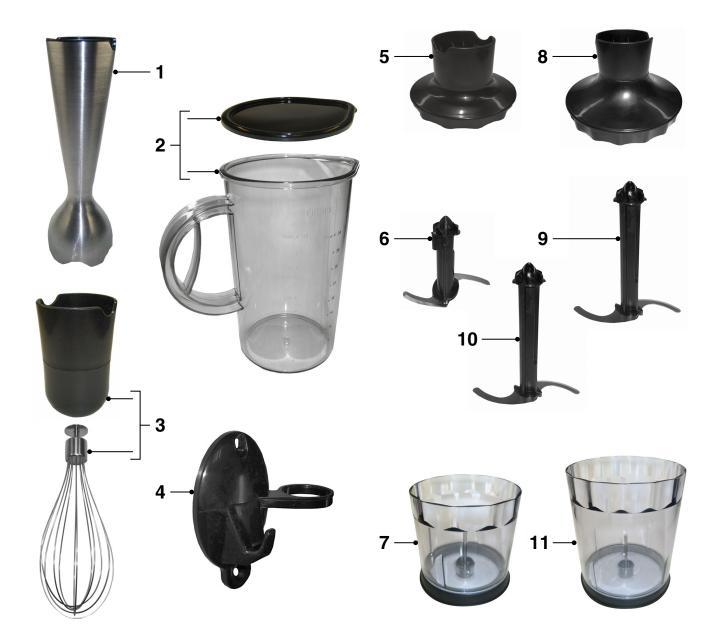

## HRI372/90 / HRI372/91

| Pos | Service code   | Description              |
|-----|----------------|--------------------------|
| 1   | 4203 035 84460 | Blender Bar new          |
| 2   | 4203 065 66350 | Beaker incl. Lid         |
| 3   | 4203 035 85600 | Whisk Accessorie new     |
| 4   | 4203 065 66360 | Wallhook (optional)      |
| 5   | 4203 035 85610 | Chopping Interface small |
| 6   | 4203 065 66380 | Chopping Knife small     |
| 7   | 4203 065 66390 | Chopping Bowl small      |
| 8   | 4203 035 85620 | Chopping Interface large |
| 9   | 4203 035 54100 | Chopping Knife large     |
| 10  | 4203 035 54110 | Ice Crushing Knife       |
| 11  | 4203 035 54120 | Chopping Bowl large      |
| 12  | 4203 035 97821 | Power unit HR1372/90 KR  |
|     | 4203 035 99031 | Power unit EEU           |