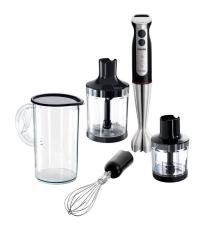

## HRI372/90 / HRI372/91

| Pos | Service code   | Description              |
|-----|----------------|--------------------------|
| 1   | 4203 035 84460 | Blender Bar new          |
| 2   | 4203 065 66350 | Beaker incl. Lid         |
| 3   | 4203 035 85600 | Whisk Accessorie new     |
| 4   | 4203 065 66360 | Wallhook (optional)      |
| 5   | 4203 035 85610 | Chopping Interface small |
| 6   | 4203 065 66380 | Chopping Knife small     |
| 7   | 4203 065 66390 | Chopping Bowl small      |
| 8   | 4203 035 85620 | Chopping Interface large |
| 9   | 4203 035 54100 | Chopping Knife large     |
| 10  | 4203 035 54110 | Ice Crushing Knife       |
| 11  | 4203 035 54120 | Chopping Bowl large      |
| 12  | 4203 035 97821 | Power unit HR1372/90 KR  |
|     | 4203 035 99031 | Power unit EEU           |