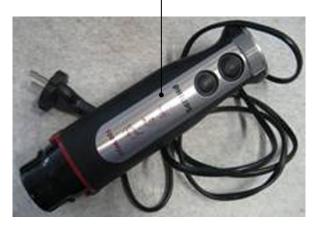

## HRI372/90 / HRI372/91

| Pos | Service code   | Description              |
|-----|----------------|--------------------------|
| 1   | 4203 035 84460 | Blender Bar new          |
| 2   | 4203 065 66350 | Beaker incl. Lid         |
| 3   | 4203 035 85600 | Whisk Accessorie new     |
| 4   | 4203 065 66360 | Wallhook (optional)      |
| 5   | 4203 035 85610 | Chopping Interface small |
| 6   | 4203 065 66380 | Chopping Knife small     |
| 7   | 4203 065 66390 | Chopping Bowl small      |
| 8   | 4203 035 85620 | Chopping Interface large |
| 9   | 4203 035 54100 | Chopping Knife large     |
| 10  | 4203 035 54110 | Ice Crushing Knife       |
| 11  | 4203 035 54120 | Chopping Bowl large      |
| 12  | 4203 035 97821 | Power unit HR1372/90 KR  |
|     | 4203 035 99031 | Power unit EEU           |