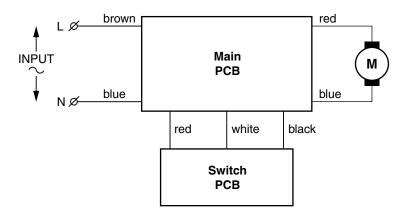

es, lever principle - Dough Hooks : Yes, fully stainless steel - Twisted Wire Beaters : Yes, fully stainless steel

Published by Philips Consumer Lifestyle

Printed in the Netherlands

© Copyright reserved

Subject to modification



#### **DISASSEMBLY- AND RE-ASSEMBLY ADVISE**

- No specific issues

#### **REPAIR INSTRUCTIONS**

## Serial number explanation:

The serial number can be identified on the typeplate sticker. See example below.



Unique appliance ID combined with production date: DA00YYWWD xxxxx

DA (Domestic Appliances)

00 (used for major technical changes)

YY (Year)

WW (Week)

D (Day / 1 = Monday)

xxxxx (serial number, 5-digits starting at 00001 at first day of each production week)

#### **OPTIONAL** (accessories)

- No specific issues

# Eternity MX - rough schematic



# HR1581/00



| Pos | Service code   | Description                  |
|-----|----------------|------------------------------|
| 1   | 4203 035 89180 | Power Unit WEu               |
|     | 4203 035 89190 | Power Unit GB                |
| 2   | 4203 035 89200 | Twisted Wire Beaters in pair |
| 3   | 4203 035 89210 | Dough Hooks in pair          |