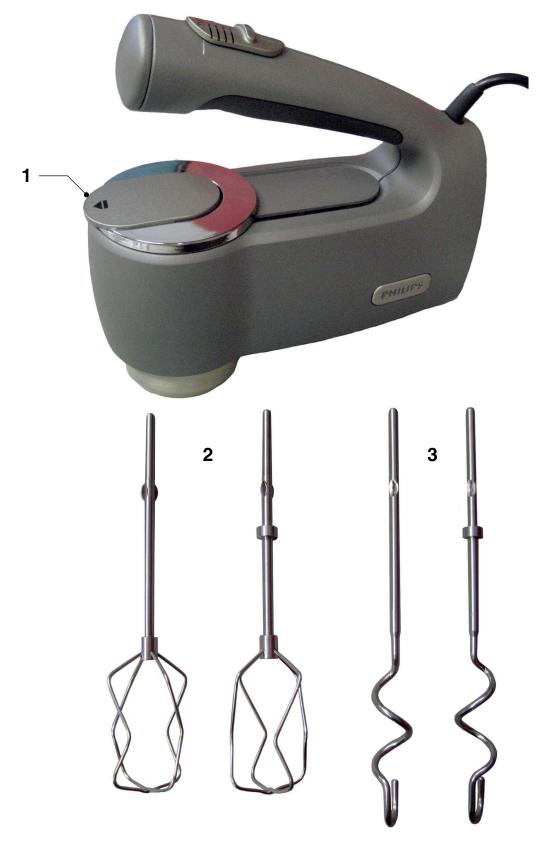

# HR1581/00

| Pos | Service code   | Description                  |
|-----|----------------|------------------------------|
| 1   | 4203 035 89180 | Power Unit WEu               |
|     | 4203 035 89190 | Power Unit GB                |
| 2   | 4203 035 89200 | Twisted Wire Beaters in pair |
| 3   | 4203 035 89210 | Dough Hooks in pair          |