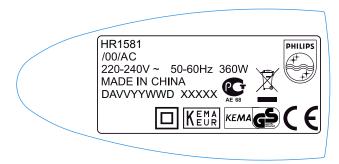

## Serial number explanation:

The serial number can be identified on the typeplate sticker. See example below.

Unique appliance ID combined with production date: DA00YYWWD xxxxx

DA (Domestic Appliances)

00 (used for major technical changes)

YY (Year)

WW (Week)

D (Day / 1 = Monday)

xxxxx (serial number, 5-digits starting at 00001 at first day of each production week)