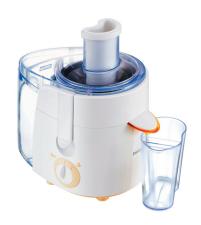

#### **Features**

- 750 ml Juice Jug
- 1,5 L Pulp Container
- 2 speeds for soft and hard fruits and vegetables