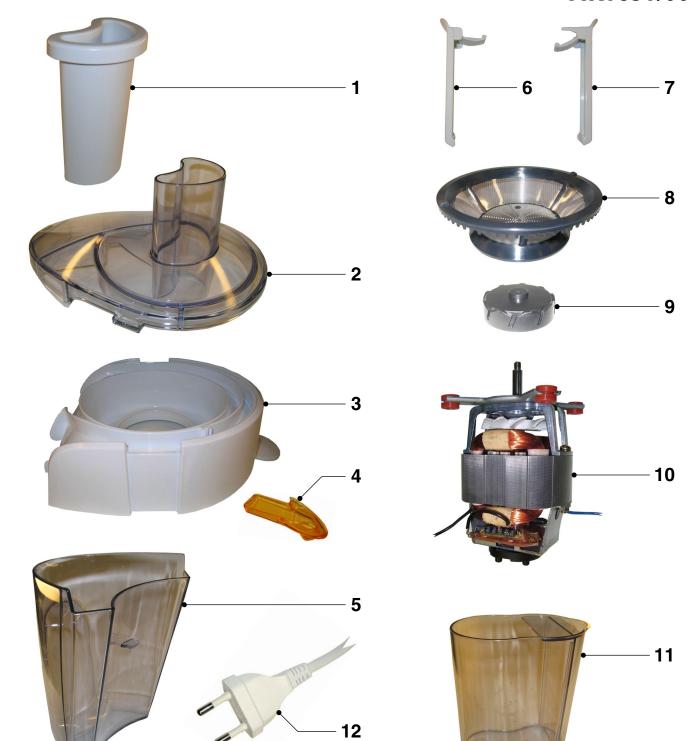

## **PARTS LIST & EXPLODED VIEW**

# HR1851/00

| Pos | Service code   | Description                 |
|-----|----------------|-----------------------------|
| 1   | 4203 065 50730 | Pusher                      |
| 2   | 4203 065 50740 | Juicer Lid                  |
| 3   | 4203 065 50750 | Juicer Tray                 |
| 4   | 4203 065 50760 | Spout                       |
| 5   | 4203 065 50770 | Pulp Container              |
| 6   | 4203 065 50780 | Locking Latch - Back Side   |
| 7   | 4203 065 50790 | Locking Latch - Switch Side |
| 8   | 4203 065 50800 | Sieve                       |
| 9   | 4203 065 50810 | Coupling                    |

| Pos | Service code   | Description       |     |
|-----|----------------|-------------------|-----|
| 10  | 4203 065 50820 | Motor - HV        | old |
|     | 4203 065 50830 | Motor - for Korea | old |
|     | 4203 035 87410 | Motor - HV        | new |
|     | 4203 035 87420 | Motor - for Korea | new |
| 11  | 4203 065 50840 | Juice Jug         |     |
| 12  | 4203 065 50850 | Cordset - EU      |     |
|     | 4203 065 50860 | Cordset - UK      |     |
|     | 4203 065 50870 | Cordset - China   |     |
|     | 4203 065 50880 | Cordset - Korea   |     |