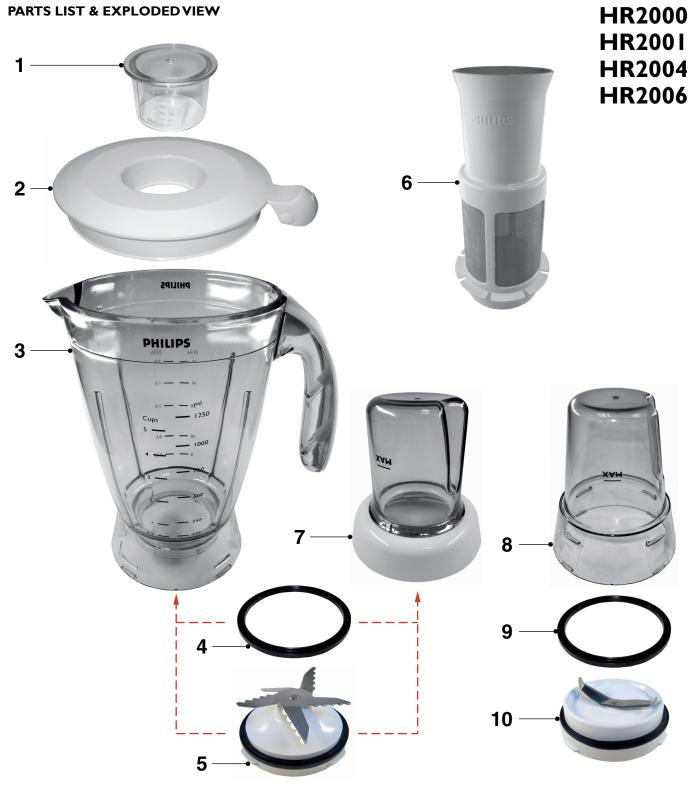

**HR2000** HR2001 **HR2004** HR2006

**Philips Domestic Appliances and Personal Care** 