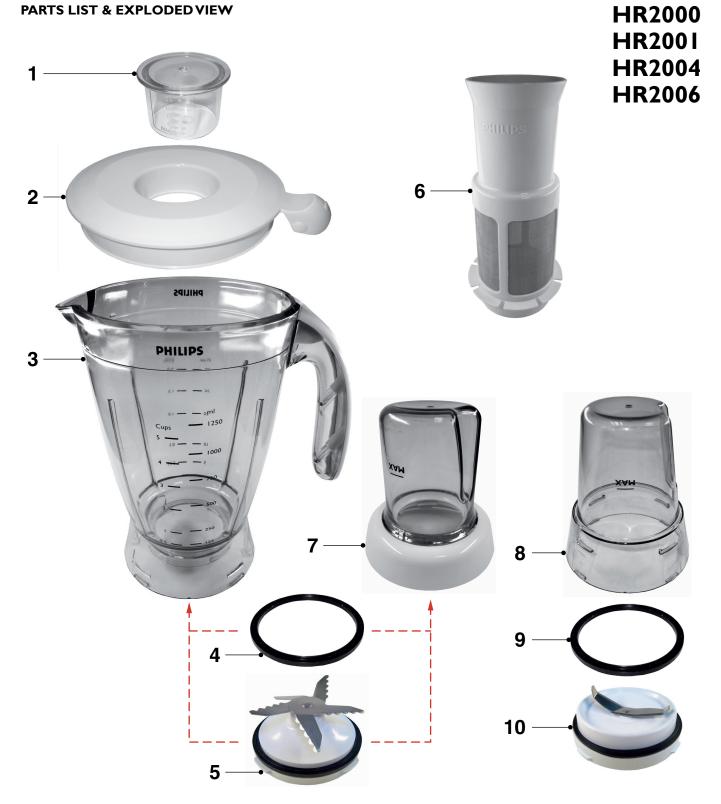

# **PARTS LIST & EXPLODED VIEW**

| Pos | Service code   | Description                     |
|-----|----------------|---------------------------------|
| 1   | 4203 035 84250 | Measuring cup                   |
| 2   | 4203 035 84260 | Jar Lid                         |
| 3   | 4203 035 84270 | Blender Jar                     |
| 4   | 4203 035 84280 | Sealing ring                    |
| 5   | 4203 035 84290 | Knife unit (incl. sealing ring) |
| 6   | 4203 035 84300 | Fruit filter (HR2004 + HR2006)  |
| 7   | 4203 035 84310 | Jar - Small Mill (HR2006)       |

| Pos | Service code   | Description                      |
|-----|----------------|----------------------------------|
| 8   | 4203 035 84320 | Jar - Large Mill (HR2001)        |
| 9   | 4203 035 84330 | Seal. ring - Large Mill (HR2001) |
| 10  | 4203 035 84340 | Knife unit - Large Mill          |
|     |                | (incl. sealing ring) (HR2001)    |
| 11  | 4203 035 89900 | HV Motor (not shown)             |
|     | 4203 035 89910 | LV Motor (not shown)             |
| 12  | 4203 035 89920 | Driving coupl. white (not shown) |