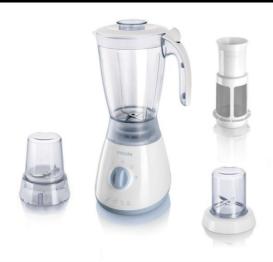

HR2000 HR2001 HR2004 HR2006

#### **TECHNICAL INFORMATION**

HR2000 = Basic Blender

HR2001 = HR2000 + Large Mill HR2004 = HR2000 + Fruit Filter

HR2006 = HR2000 + Small Mill + Fruit Filter

# **Features**

- 1,5 L break resistant jar
- Cord storage
- 2 Speeds + Pulse

#### **Accessories:**

- Fruit filter (only at HR2004 & HR2006)
- Large Mill (only at HR2001)
- Small Mill (only at HR2006)