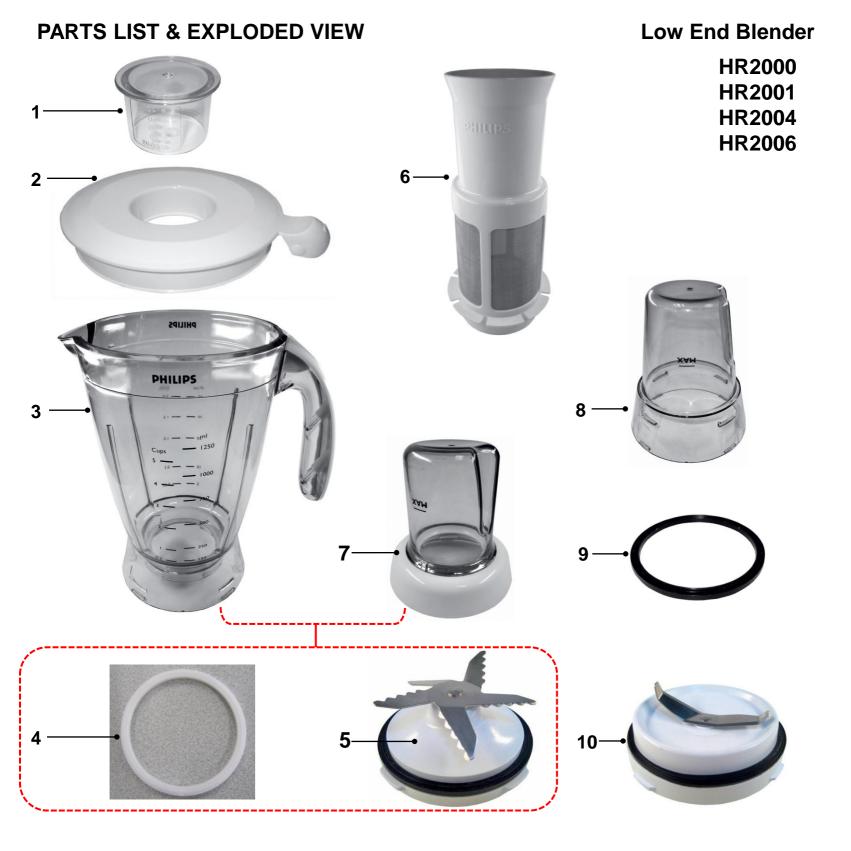

Published by Philips Consumer Lifestyle

Printed in the Netherlands

© Copyright reserved

Subject to modification

WK1503 Version: B

| Pos | Service code   | Description                                                    |
|-----|----------------|----------------------------------------------------------------|
| 1   | 4203 035 84250 | Measuring cup                                                  |
| 2   | 4203 035 84260 | Jar Lid                                                        |
| 3   | 4203 035 84270 | Blender Jar                                                    |
| 4   | 9965 100 72042 | SEALING RING(WHITE)- BLENDER JAR.                              |
| 5   | 4203 035 84290 | Knife unit (incl. sealing ring)                                |
| 6   | 4203 035 84300 | Fruit fi Iter (only for HR2004 + HR2006)                       |
| 7   | 4203 035 84310 | Jar - Small Mill (only for HR2006)                             |
| 8   | 4203 035 84320 | Jar - Large Mill (only for HR2001)                             |
| 9   | 4203 035 84330 | Sealing ring - Large Mill (only for HR2001)                    |
| 10  | 4203 035 84340 | Knife unit - Large Mill (incl. sealing ring) (only for HR2001) |