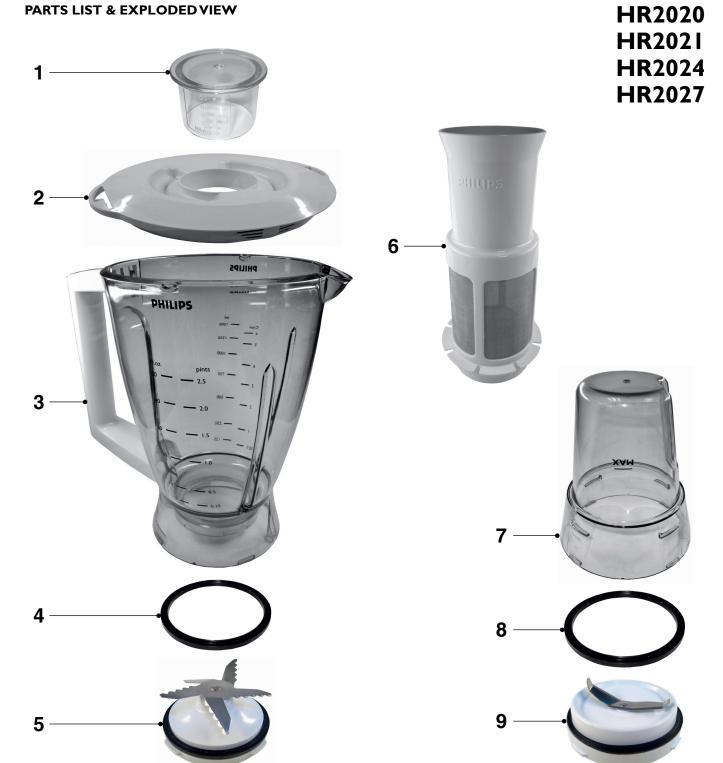

# **PARTS LIST & EXPLODED VIEW**

| Pos | Service code   | Description                                    |
|-----|----------------|------------------------------------------------|
| 1   | 4203 035 84250 | Measuring cup                                  |
| 2   | 4203 035 84380 | Jar Lid                                        |
| 3   | 4203 035 84390 | Blender Jar                                    |
| 4   | 4203 035 84280 | Sealing ring - Blender Jar                     |
| 5   | 4203 035 84290 | Knife unit - Blender Jar (incl. sealing ring)  |
| 6   | 4203 035 84300 | Fruit filter (only for HR2024 & HR2027)        |
| 7   | 4203 035 84320 | Jar - Mill (only for HR2021 & HR2027)          |
| 8   | 4203 035 84330 | Sealing ring - Mill (only for HR2021 & HR2027) |
| 9   | 4203 035 84340 | Knife unit - Mill (only for HR2021 & 2027)     |