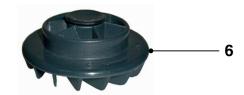

### HR2074/AB

| Pos | Service code   | Description                   |
|-----|----------------|-------------------------------|
| 1   | 4206 133 95190 | Measuring Cup                 |
| 2   | 4206 133 96300 | Jar Lid                       |
| 3   | 4206 136 56890 | Blender Jar - Glass           |
| 4   | 4206 136 57090 | Knife Unit Blender            |
| 5   | 4206 136 58010 | Fruit Filter                  |
| 6   | 4206 136 54920 | Blender Coupling              |
| 7   | 4206 136 49530 | Motor 220 V with RIS          |
|     | 4206 136 49380 | Motor 220 - 240 V without RIS |
|     | 4206 136 57070 | Cordset - EU (not shown)      |
|     | 4206 136 57080 | Cordset - UK (not shown)      |