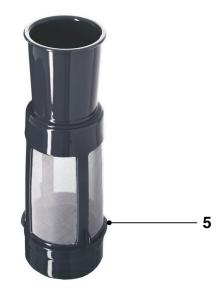

### HR2074/AB

| Pos | Service code   | Description                   |
|-----|----------------|-------------------------------|
| 1   | 4206 133 95190 | Measuring Cup                 |
| 2   | 4206 133 96300 | Jar Lid                       |
| 3   | 4206 136 56890 | Blender Jar - Glass           |
| 4   | 4206 136 57090 | Knife Unit Blender            |
| 5   | 4206 136 58010 | Fruit Filter                  |
| 6   | 4206 136 54920 | Blender Coupling              |
| 7   | 4206 136 49530 | Motor 220 V with RIS          |
|     | 4206 136 49380 | Motor 220 - 240 V without RIS |
|     | 4206 136 57070 | Cordset - EU (not shown)      |
|     | 4206 136 57080 | Cordset - UK (not shown)      |