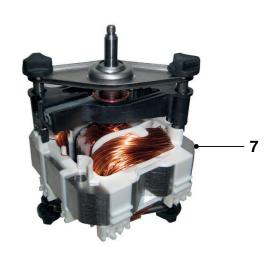

### HR2074/AB

| Pos | Service code   | Description                   |
|-----|----------------|-------------------------------|
| 1   | 4206 133 95190 | Measuring Cup                 |
| 2   | 4206 133 96300 | Jar Lid                       |
| 3   | 4206 136 56890 | Blender Jar - Glass           |
| 4   | 4206 136 57090 | Knife Unit Blender            |
| 5   | 4206 136 58010 | Fruit Filter                  |
| 6   | 4206 136 54920 | Blender Coupling              |
| 7   | 4206 136 49530 | Motor 220 V with RIS          |
|     | 4206 136 49380 | Motor 220 - 240 V without RIS |
|     | 4206 136 57070 | Cordset - EU (not shown)      |
|     | 4206 136 57080 | Cordset - UK (not shown)      |