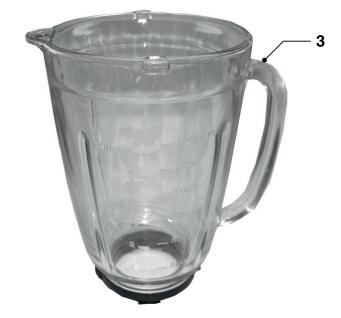

### HR2074/AB

| Pos | Service code   | Description                   |
|-----|----------------|-------------------------------|
| 1   | 4206 133 95190 | Measuring Cup                 |
| 2   | 4206 133 96300 | Jar Lid                       |
| 3   | 4206 136 56890 | Blender Jar - Glass           |
| 4   | 4206 136 57090 | Knife Unit Blender            |
| 5   | 4206 136 58010 | Fruit Filter                  |
| 6   | 4206 136 54920 | Blender Coupling              |
| 7   | 4206 136 49530 | Motor 220 V with RIS          |
|     | 4206 136 49380 | Motor 220 - 240 V without RIS |
|     | 4206 136 57070 | Cordset - EU (not shown)      |
|     | 4206 136 57080 | Cordset - UK (not shown)      |