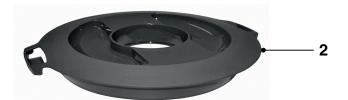

### HR2074/AB

| Pos | Service code   | Description                   |
|-----|----------------|-------------------------------|
| 1   | 4206 133 95190 | Measuring Cup                 |
| 2   | 4206 133 96300 | Jar Lid                       |
| 3   | 4206 136 56890 | Blender Jar - Glass           |
| 4   | 4206 136 57090 | Knife Unit Blender            |
| 5   | 4206 136 58010 | Fruit Filter                  |
| 6   | 4206 136 54920 | Blender Coupling              |
| 7   | 4206 136 49530 | Motor 220 V with RIS          |
|     | 4206 136 49380 | Motor 220 - 240 V without RIS |
|     | 4206 136 57070 | Cordset - EU (not shown)      |
|     | 4206 136 57080 | Cordset - UK (not shown)      |