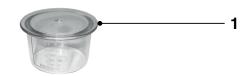

### HR2074/AB

| Pos | Service code   | Description                   |
|-----|----------------|-------------------------------|
| 1   | 4206 133 95190 | Measuring Cup                 |
| 2   | 4206 133 96300 | Jar Lid                       |
| 3   | 4206 136 56890 | Blender Jar - Glass           |
| 4   | 4206 136 57090 | Knife Unit Blender            |
| 5   | 4206 136 58010 | Fruit Filter                  |
| 6   | 4206 136 54920 | Blender Coupling              |
| 7   | 4206 136 49530 | Motor 220 V with RIS          |
|     | 4206 136 49380 | Motor 220 - 240 V without RIS |
|     | 4206 136 57070 | Cordset - EU (not shown)      |
|     | 4206 136 57080 | Cordset - UK (not shown)      |