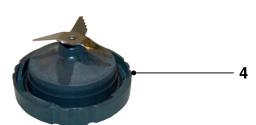

### HR2074/AB

| Pos | Service code   | Description                   |
|-----|----------------|-------------------------------|
| 1   | 4206 133 95190 | Measuring Cup                 |
| 2   | 4206 133 96300 | Jar Lid                       |
| 3   | 4206 136 56890 | Blender Jar - Glass           |
| 4   | 4206 136 57090 | Knife Unit Blender            |
| 5   | 4206 136 58010 | Fruit Filter                  |
| 6   | 4206 136 54920 | Blender Coupling              |
| 7   | 4206 136 49530 | Motor 220 V with RIS          |
|     | 4206 136 49380 | Motor 220 - 240 V without RIS |
|     | 4206 136 57070 | Cordset - EU (not shown)      |
|     | 4206 136 57080 | Cordset - UK (not shown)      |