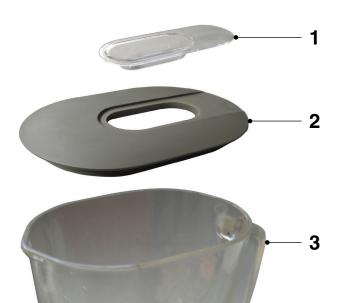

Published by Philips Consumer Lifestyle

Printed in the Netherlands

© Copyright reserved

Subject to modification

| Service code   | Description                                                          |
|----------------|----------------------------------------------------------------------|
| 4203 035 89450 | Jar Lid small                                                        |
| 4203 035 89460 | Jar Lid                                                              |
| 4203 035 89470 | Glass Jar                                                            |
| 4203 035 89480 | Power Unit assy WEu                                                  |
| 4203 035 89490 | Power Unit assy GB                                                   |
|                | 4203 035 89450<br>4203 035 89460<br>4203 035 89470<br>4203 035 89480 |