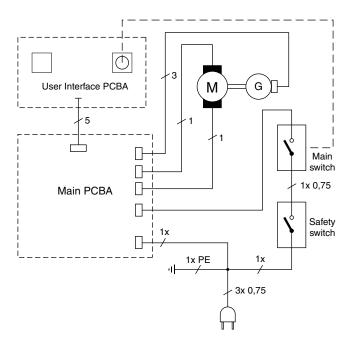

ght reserved

Subject to modification







| Service code   | Description                                                          |
|----------------|----------------------------------------------------------------------|
| 4203 035 89450 | Jar Lid small                                                        |
| 4203 035 89460 | Jar Lid                                                              |
| 4203 035 89470 | Glass Jar                                                            |
| 4203 035 89480 | Power Unit assy WEu                                                  |
| 4203 035 89490 | Power Unit assy GB                                                   |
|                | 4203 035 89450<br>4203 035 89460<br>4203 035 89470<br>4203 035 89480 |

# Device interconnection diagram