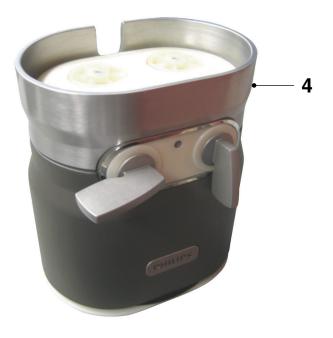

#### **TECHNICAL INFORMATION**

- Input Power : 850 W
- Electronics : µP controlled, with special speed ramp up profile and speed limitation to 11000 rpm
  - : AC Motor 850 W, with speed sensor
  - : Borosilicate glass ; volume 2 L to top, 1,5 L effective; dishwasher safe; robust handgrip
  - : High quality plastic with measuring cup in plastic; dishwasher safe
- Knife : 2 durable knives, remove able with special tool; dishwasher safe
- Housing : Aluminum die cast with durable coating : Aluminum die cast lacquered
- Cover

- Motor

- Jar

- Lid

- Switch
  - : 5 speed settings from speed 1: 2500 rpm speed 2 : 4600 rpm speed 3: 6800 rpm speed 4 : 8900 rpm
    - speed 5: 11000 rpm
  - Auto and Pulse function
- Cord set : Free length 1,2 m
- Cord storage : Wound up on the base of the motor unit