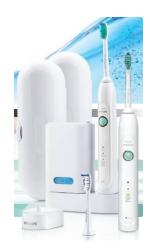

# Sonicare toothbrush

HX6711, HealthyWhite HX6730,HX6731,HX6732, HealthyWhite HX6733, HX6750, HealthyWhite w/Sanitizer HX6780,HX6781,HX6782, HealthyWhite ProDispense

Philips Domestic Appliance and Personal Care