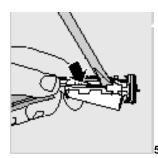

2. Insert a screwdriver into the slot located at the bottom of the handle and turn counterclockwise to release the bottom cap.

**3.** Hold the handle upside down and push down on the shaft to release the internal components of the handle.

4235-057-54621 13-08-02

4. Insert the screwdriver under the circuit board, next to the battery connections, and twist to break the connections. Remove the circuit board and pry the battery from the plastic