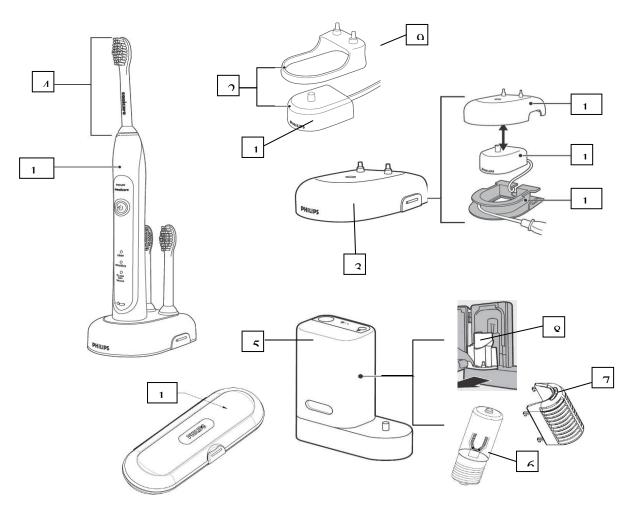

| HANDLE ONLY - REST OF ASIA                        | for replacement.                       |  |  |  |  |