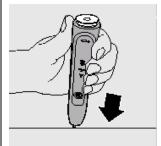

2. Insert a screwdriver into the slot located at the bottom of the handle and turn counterclockwise to release the bottom cap.

**3.** Hold the handle upside down and push down on the shaft to release the internal components of the handle.