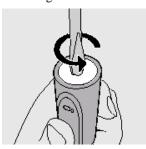

2. Insert a screwdriver into the slot located at the bottom of the handle and turn counterclockwise to release the bottom cap.

**3.** Hold the handle upside down and push down on the shaft to release the internal components of the handle.