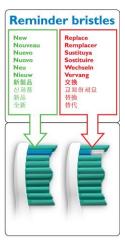

#### Reminder bristles

Reminder bristles are introduced to remind the consumer to replace their BHs at the recommended replacement time.

The color of the reminder bristles wears out as you use the brush head and starts fading from the tip downward. When the reminder bristles

have faded half way it is time to replace the brush head.