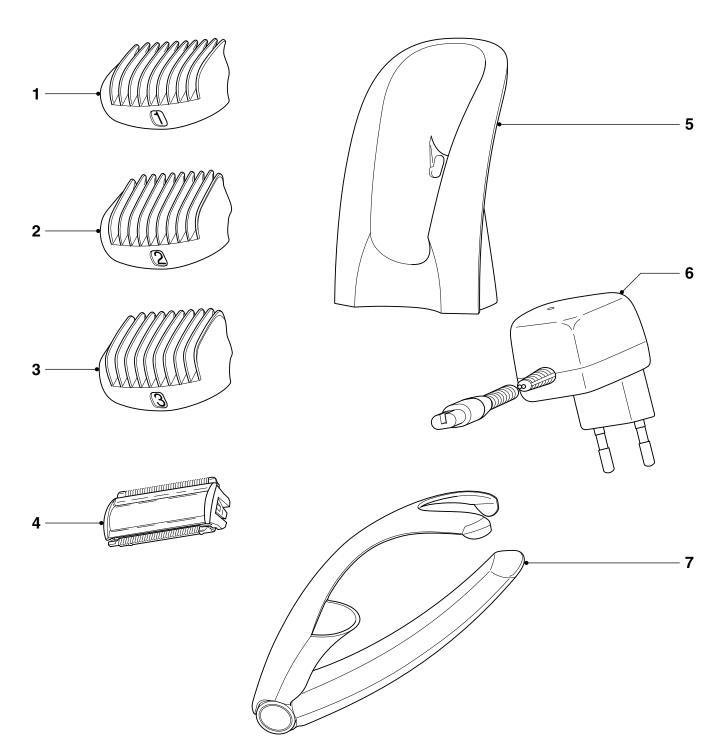

# **OPTIONAL** (accessories)

- No specific issues

| Pos | Service code   | Description                  |
|-----|----------------|------------------------------|
| 1   | 4203 035 53440 | Comb small (1)               |
| 2   | 4203 035 53450 | Comb medium (2)              |
| 3   | 4203 035 53460 | Comb large (3)               |
| 4   | 4203 035 53470 | Shaving Unit TT2022          |
| 5   | 4203 035 53480 | Charging Stand               |
| 6   | 4203 035 61390 | Charger - GB                 |
| 7   | 4222 039 90951 | Back shaving attachment assy |